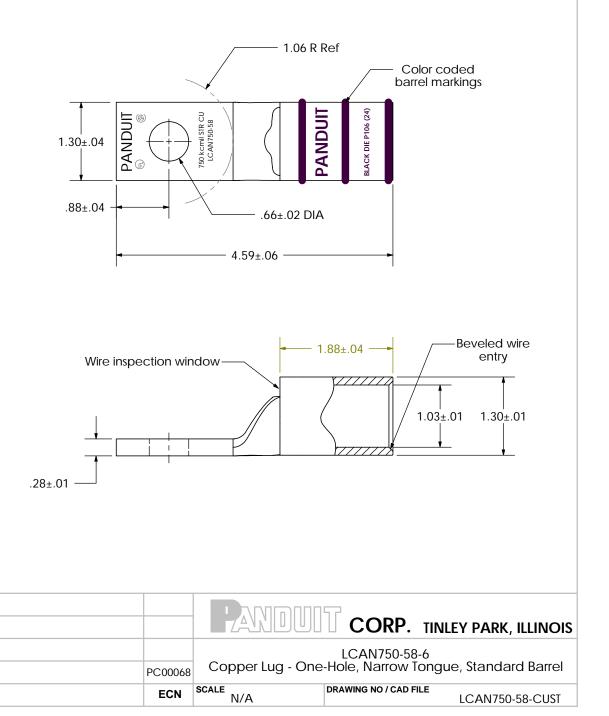

| Material                                             | High Conductivity<br>Seamless Copper Tube                                                                                                                  |
|------------------------------------------------------|------------------------------------------------------------------------------------------------------------------------------------------------------------|
| Plating                                              | Electro-Tin                                                                                                                                                |
| Wire Size                                            | 750 kcmil                                                                                                                                                  |
| Wire Type                                            | Stranded Copper; Class B:<br>Compact, Compressed or<br>Concentric, Class C: Concentric                                                                     |
| Wire Strip Length                                    | 1-15/16 in.                                                                                                                                                |
| Stud Size                                            | 5/8 in.                                                                                                                                                    |
| UL Listed Wire<br>Connector                          | Yes, for applications up to 35kv.<br>Consult cable manufacturer for<br>voltage stress relief instructions<br>with applications greater than<br>2000 volts. |
| UL Temperature<br>Rating                             | 90 ° C                                                                                                                                                     |
| C.S.A Certified<br>Wire Connector                    | Yes                                                                                                                                                        |
| Panduit Color Code<br>on Barrel                      | BLACK                                                                                                                                                      |
| Panduit Die Index No.<br>on Barrel                   | P106                                                                                                                                                       |
| Alternate Industry<br>Die Index No. ( )<br>on Barrel | (24)                                                                                                                                                       |
| CERTIFIED LISTED<br>Wire Connector                   |                                                                                                                                                            |
|                                                      |                                                                                                                                                            |